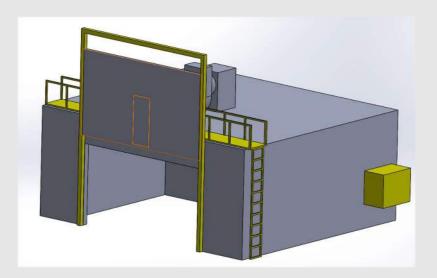

### Design

Temperature: Design 400 F, Max 500 F

External Footprint: L 28'-5", W 31'-6", H 24'-2"

Inside footprint: L 18' x W 24' Door Dimensions: H 10' x W 18'

12 Vacuum ports on each side of machine

#### Controls

Power: 480 VAC, 3 phase, 60 hz

Allen Bradley 1756-L61 PLC with 15in PanelView Plus HMI

Chessel 6180A Aerodag for data recording Allen Bradley VFDs for fan speed control