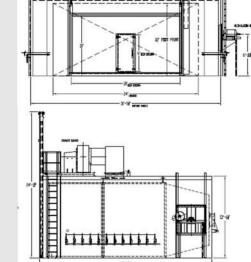

### Design

Temperature: Design 400 F, Max 500 F

External Footprint: L 28'-5", W 31'-6", H 24'-2"

Inside footprint: L 18' x W 24' Door Dimensions: H 10' x W 18'

12 Vacuum ports on each side of machine

#### Controls

Power: 480 VAC, 3 phase, 60 hz

Allen Bradley 1756-L61 PLC with 15in PanelView Plus HMI

Chessel 6180A Aerodag for data recording Allen Bradley VFDs for fan speed control